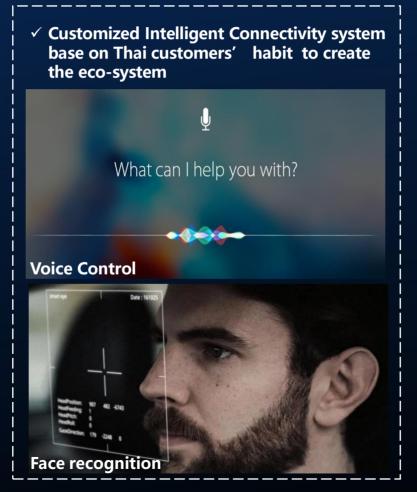

#### **GWM ASEAN Technology Investment**

Without reservation, GWM will introduce in ASEAN the most high-end technologies introduced in China on Intelligent driving, connectivity and safety.