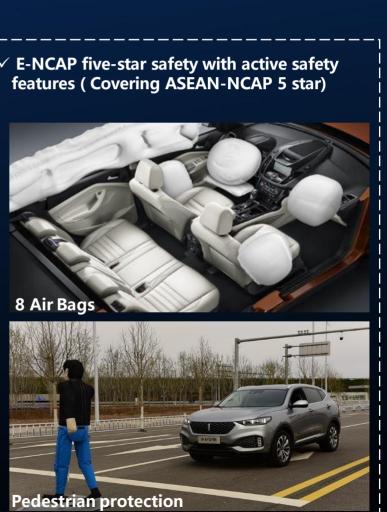

#### **GWM ASEAN Technology Investment**

Without reservation, GWM will introduce in ASEAN the most high-end technologies introduced in China on Intelligent driving, connectivity and safety.