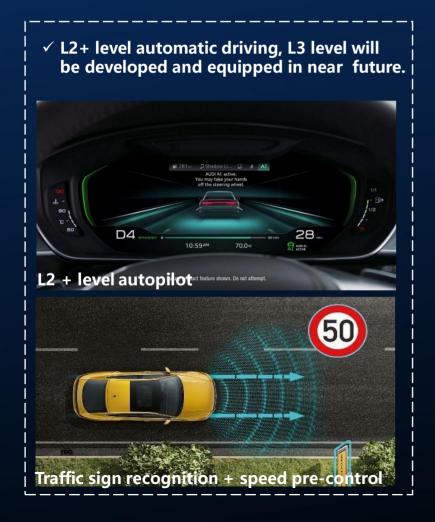

#### **GWM – Intelligent Technology Products**

ORA Good Cat BEV (Launched in Oct 2021)

HAVAL Jolion HEV (Launched on Nov 25, 2021)

L2 + level " i-pilot" system

FOTA remote online upgrade

**HAVAL Connectivity System 3.5** 

EYEQ 4 intelligent driving chip

Intersection Assist

Adaptive Cruise Control (without speed limit)

Advanced Emergency Braking System

Lane keeping assistance system

Forward vehicle collision warning system

**Dodged Intelligently** 