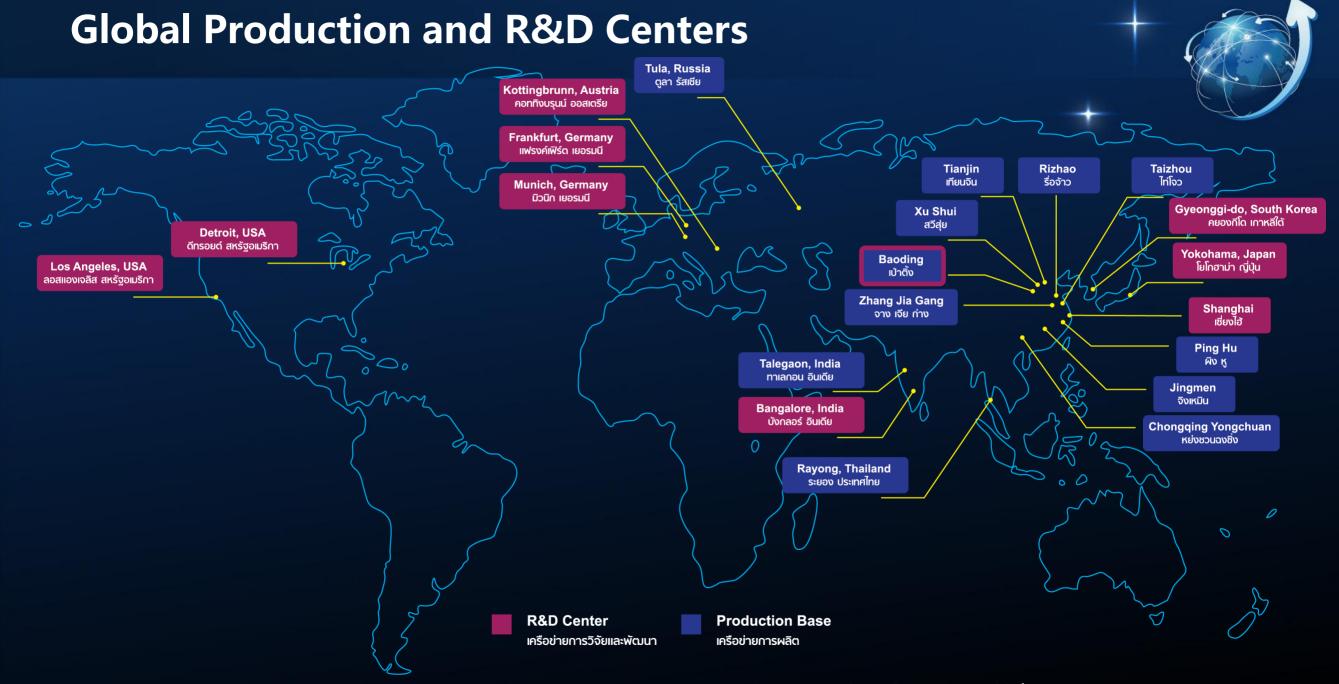

#### **GWM – ASEAN Strategy & overall plan**

ASEAN Regional R & D Center

Supply Chain technology investment in Power system, transmission system, electronic and electrical, interior and exterior part

ASEAN regional MFG center + Global production and export base of RHD vehicle

#### **GWM Thailand – Rayong Smart Factory & Localization**

- In response to the "Thailand 4.0" to realize intelligent upgrading of industry, GWM upgraded the factory from the management of production/factory/industrial park with our global production process, intelligent equipment, flexible lines, and environmental methods.
- To ensure GWM competitive advantage in the industry, four parts feeding companies had invested in Thailand along with GWM Manufacturing, i.e Hycet, Nobo Auto, Mind, Exquisite. Covering powertrain systems, chassis systems, electronic & electrical, Interior/exterior decoration and other core areas.

#### **GWM ASEAN Technology Investment**

Without reservation, GWM will introduce in ASEAN the most high-end technologies introduced in China on Intelligent driving, connectivity and safety.