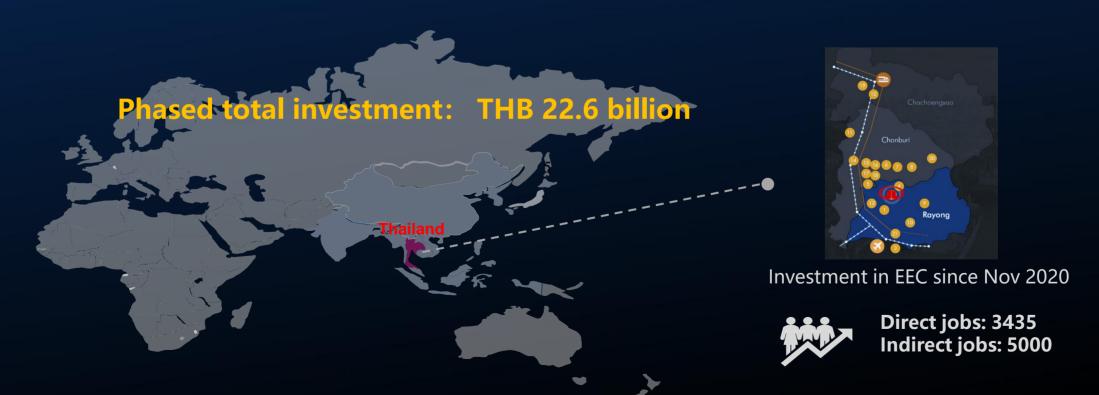

#### **GWM Thailand – Rayong Smart Factory & Localization**

- In response to the "Thailand 4.0" to realize intelligent upgrading of industry, GWM upgraded the factory from the management of production/factory/industrial park with our global production process, intelligent equipment, flexible lines, and environmental methods.
- To ensure GWM competitive advantage in the industry, four parts feeding companies had invested in Thailand along with GWM Manufacturing, i.e Hycet, Nobo Auto, Mind, Exquisite. Covering powertrain systems, chassis systems, electronic & electrical, Interior/exterior decoration and other core areas.