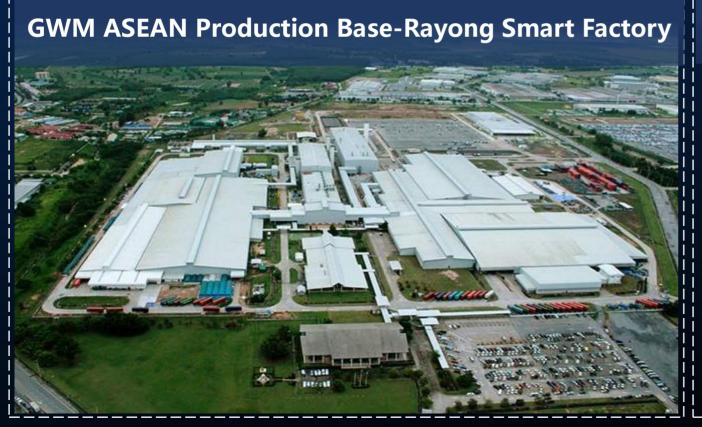

#### **GWM Thailand – Rayong Smart Factory & Localization**

- In response to the "Thailand 4.0" to realize intelligent upgrading of industry, GWM upgraded the factory from the management of production/factory/industrial park with our global production process, intelligent equipment, flexible lines, and environmental methods.
- To ensure GWM competitive advantage in the industry, four parts feeding companies had invested in Thailand along with GWM Manufacturing, i.e Hycet, Nobo Auto, Mind, Exquisite. Covering powertrain systems, chassis systems, electronic & electrical, Interior/exterior decoration and other core areas.