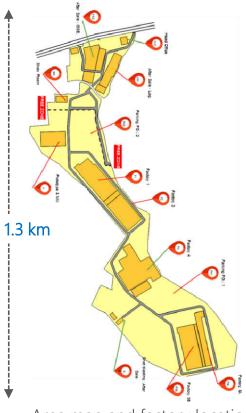

#### **COMPANY INTRODUCTION**

9 M.USD Capital with 310 M.THB

Satellite Photo

Area map and factory location

Head Office

Factory for trailer assembly

New Factory

The largest automatic painting factory in ASEAN