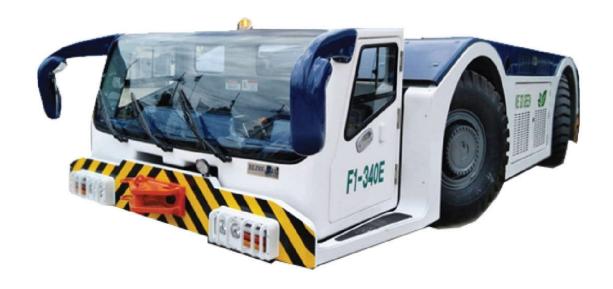

#### **ELECTRIC PUSHBACK TRACTOR**

# F1-340E

#### Electric Motor

PMSM 350 kW

#### **Drivetrain**

4-Wheel Drive 4-Wheel Streering

#### **Battery**

Lithium-ion 161 kWh 2000 Cycles Natural Air Cooled

#### Charging

GB/T Standard & CCS2 optional DC Charging 60 kW@80A Input 20-100% SOC@60 kW: 160 min.