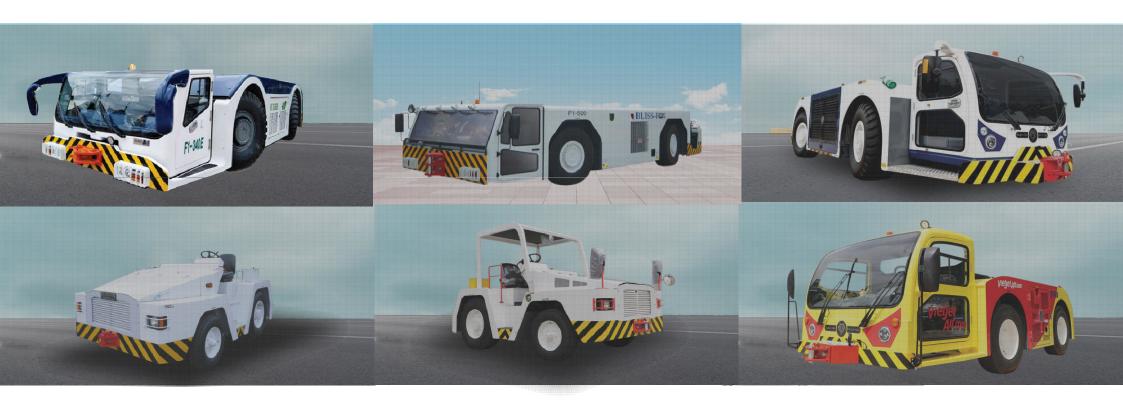

#### AVIATION

GROUND SUPPORT EQUIPMENT

#### **Our LATEST MODULAR INNOVATION**

Adaptability Power Unit. Electric Pushback Tractor: Modulator Replacement from ICE to EV

Internal Combustion Engine

**Electrical System** 

#### **ELECTRIC PUSHBACK TRACTOR**

# F1-340E

# F1-280E