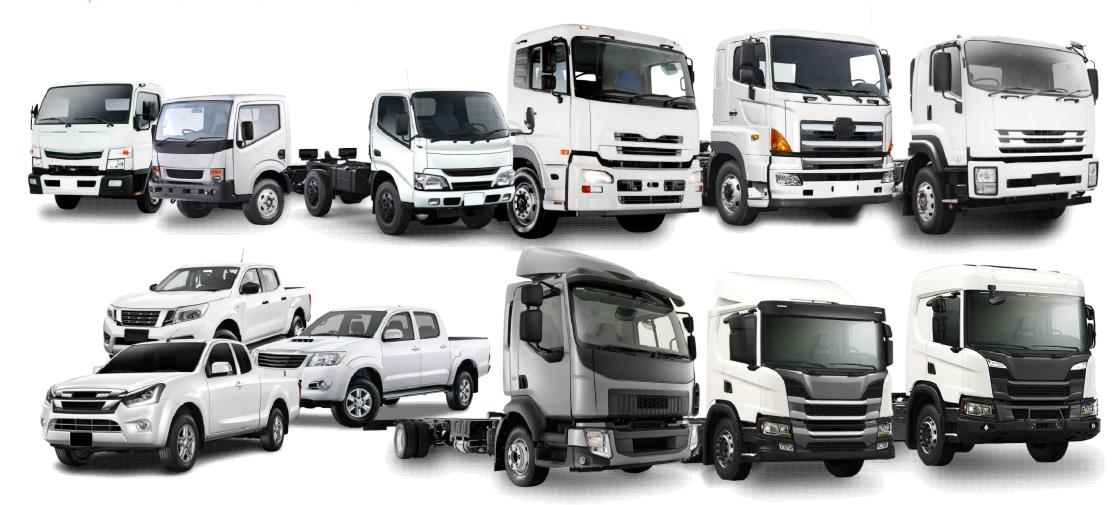

#### **EV CONVERSION**

Panus.

Pick-up, 4 wheel, 6 wheel, 10 wheel, Prime mover