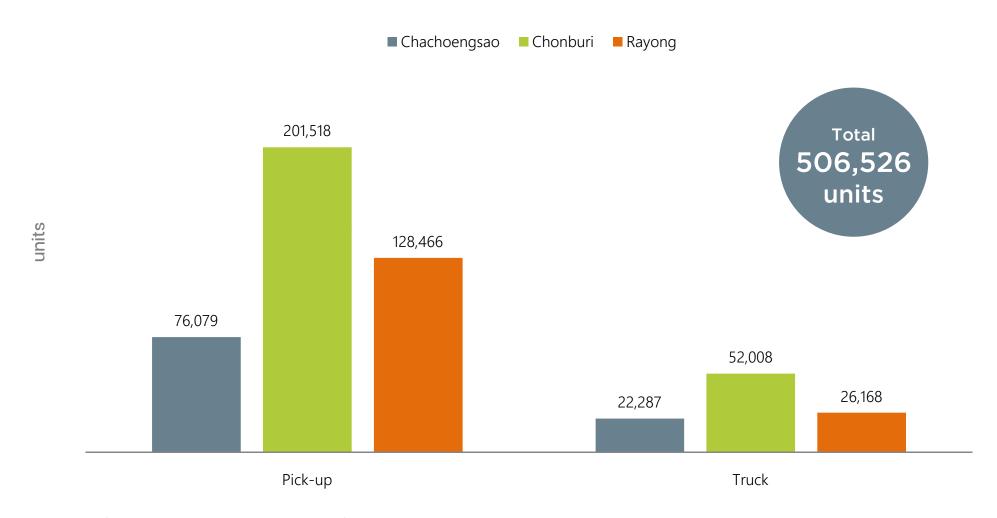

#### MARKET DEMAND IN EEC

Statistics of the number of Pick-up and Truck classified by vehicle age in EEC